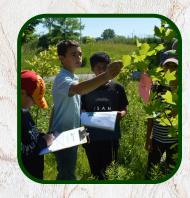

## **Trees for Teachers**

Sponsor our Trees for Teachers program, in partnership with TVDSB and LDCSB, to foster environmental education and action through workshops, tree planting, and seedling growing.

With a \$1000 sponsorship, leave an educational legacy, align your brand with sustainability, and enjoy social media acknowledgments, website logo placement, and inclusion in the Professional Development Day presentation.