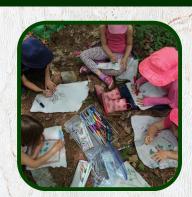

## **Trees for Teachers**

Sponsor our Trees for Teachers program, in partnership with TVDSB and LDCSB, to foster environmental education and action through workshops, tree planting, and seedling growing.

With a \$1000 sponsorship, leave an educational legacy, align your brand with sustainability, and enjoy social media acknowledgments, website logo placement, and inclusion in the Professional Development Day presentation.